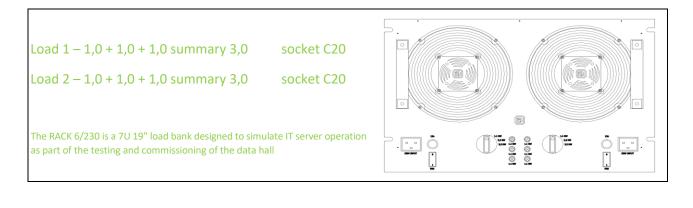

# RACK 6/230 19" RACK MOUNTED

## SERVER SIMULATOR

| Type Ref              | RACK 6/230                                                                                                                       |  |
|-----------------------|----------------------------------------------------------------------------------------------------------------------------------|--|
| Max Voltage           | 230 volts, single phase 50/60 hz                                                                                                 |  |
| Full Load Rating      | Nominal: 6080W - 29A - 230V single phase                                                                                         |  |
| Controls              | 2 separate 3000W loads at 230V<br>Each load adjustable in 3 steps of 1000W                                                       |  |
| Adjustment            | 6x 1000Wsteps, selected via panel                                                                                                |  |
| Connection            | Two C20 panel mounted sockets for each independent load channel                                                                  |  |
| Cooling               | 2 low noise, horizontal force air cooling fans, powered from the test source. Cool air intake at front, hot air exhaust at rear. |  |
| Airflow               | 1 x 2 x 600 m3/h, total airflow 1200 m3/h                                                                                        |  |
| Element Type          | The resistor mounted on the mica composite card                                                                                  |  |
| Dimensions & Weight   | 7U (310mm high x 250mm deep plus handles ) 19" rack assembly. Weight 12 kgs                                                      |  |
| Construction          | Steel, with powder coated yellow gloss finish front panel. Enclosed tray assembly with rear grill                                |  |
| Operating Temperature | 0-45°C/0-113°F                                                                                                                   |  |
| Storage Temperature   | 0-80°C/0-176°F                                                                                                                   |  |
| Movement              | Front handles for slide in assembly to 19" racks                                                                                 |  |
| Optional Extras       | Cables: 1 phase                                                                                                                  |  |